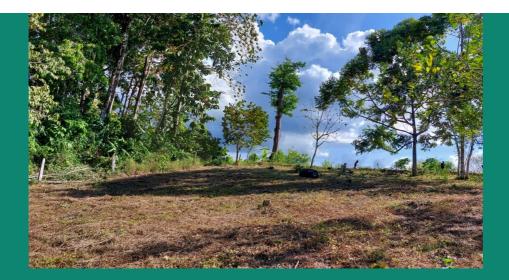

With at least one stunning view site of around 3 hectares overlooking the Golfo Dulce and cleared for building, the property extends from the ridgeline all the way down to Mameyes Creek, with which it has a 200-meter boundary.

Across the tract, there are a number of other view sites not as accessible as the first one and a wide range of coverage: primary rainforest, secondary, and a little pasture.

The forest on the property is contiguous with Corcovado, and the wildlife variety is extensive. There's also plenty of planted fruit trees along the ridgeline.