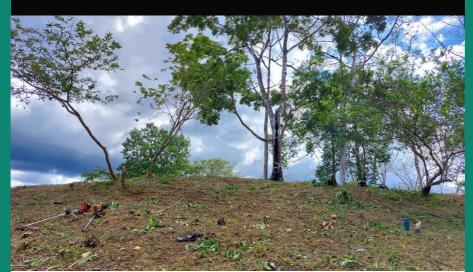

Across the tract, there are a number of other view sites not as accessible as the first one and a wide range of coverage: primary rainforest, secondary, and a little pasture.

The forest on the property is contiguous with Corcovado, and the wildlife variety is extensive. There's also plenty of planted fruit trees along the ridgeline.

This is Forestry Reserve, 3 km from the power grid, so solar power only at this point, and has its own internal water. It is owned in a corporation, all of it for sale, or segregations offered on a case-by-case basis.