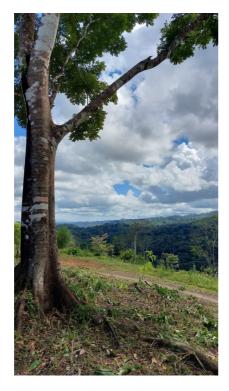

With at least one stunning view site of around 3 hectares overlooking the Golfo Dulce and cleared for building, the property extends from the ridgeline all the way down to Mameyes Creek, with which it has a 200-meter boundary.

Across the tract, there are a number of other view sites not as accessible as the first one and a wide range of coverage: primary rainforest, secondary, and a little pasture.

The forest on the property is contiguous with Corcovado, and the wildlife variety is extensive. There's also plenty of planted fruit trees along the ridgeline.