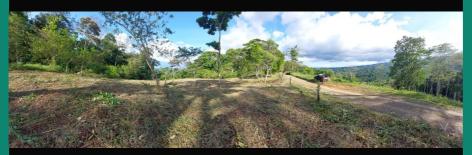

With at least one stunning view site of around 3 hectares overlooking the Golfo Dulce and cleared for building, the property extends from the ridgeline all the way down to Mameyes Creek, with which it has a 200-meter boundary.

Across the tract, there are a number of other view sites not as accessible as the first one and a wide range of coverage: primary rainforest, secondary, and a little pasture.

The forest on the property is contiguous with Corcovado, and the wildlife variety is extensive. There's also plenty of planted fruit trees along the ridgeline.