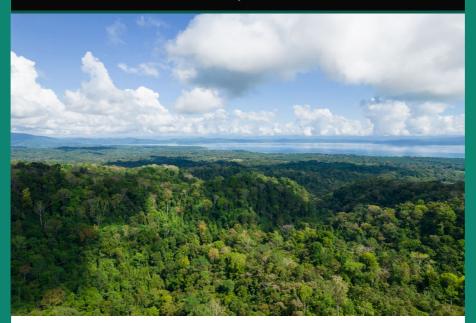

With at least one stunning view site of around 3 hectares overlooking the Golfo Dulce and cleared for building, the property extends from the ridgeline all the way down to Mameyes Creek, with which it has a 200-meter boundary.

Across the tract, there are a number of other view sites not as accessible as the first one and a wide range of coverage: primary rainforest, secondary, and a little pasture.

The forest on the property is contiguous with Corcovado, and the wildlife variety is extensive. There's also plenty of planted fruit trees along the ridgeline.